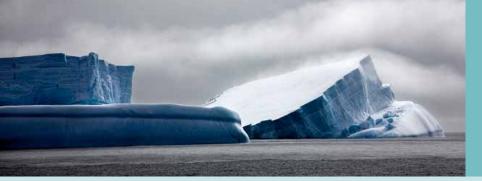

## THE LAST ICEBERG SERIES III

LAST ICEBERG SER. III:

| Stranded Icebergs Detail II, Cape Bird, Antarctica, Dec | ember 25 2006<br>Image Size 15" x 23"<br>20" x 30"<br>32" x 48" |  |
|---------------------------------------------------------|-----------------------------------------------------------------|--|
| Sea Ice Remnant, Svalbard, July 17, 2008                | Image Size 15" x 23"<br>20" x 30"<br>32" x 48"                  |  |
| Blue Underside Revealed Detail, Svalbard, July 5, 2010  | Image Size 15" x 23"<br>20" x 30"<br>32" x 48"                  |  |
| Blue Underside Revealed Detail II, Svalbard, July 5, 20 | 10<br>Image Size 15" x 23"<br>20" x 30"<br>32" x 48"            |  |
| Blue Underside Revealed II, Svalbard, July 5, 2010      | Image Size 15" x 23"<br>20" x 30"<br>32" x 48"                  |  |