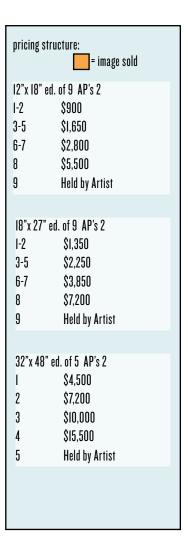

## CAMILLE SEAMAN PHOTOGRA<u>PHY</u>

| 12"x 18" ed. of 9 AP's 2 |                    |  |
|--------------------------|--------------------|--|
| 1-2                      | \$900              |  |
| 3-5                      | \$1,650            |  |
| 6-7                      | \$2,800            |  |
| 8                        | \$5,500            |  |
| 9                        | Held by Artist     |  |
|                          |                    |  |
| 18"x 27                  | ed. of 9 AP's 2    |  |
| 1-2                      | \$1,350            |  |
| 3-5                      | \$2,250            |  |
| 6-7                      | \$3,850            |  |
| 8                        | \$7,200            |  |
| 9                        | Held by Artist     |  |
|                          |                    |  |
|                          | 3" ed. of 5 AP's 2 |  |
| 1                        | \$4,500            |  |
| 2                        | \$7,200            |  |
| 3                        | \$10,000           |  |
| 4                        | \$15,500           |  |
| 5                        | Held by Artist     |  |
|                          |                    |  |
|                          |                    |  |
|                          |                    |  |