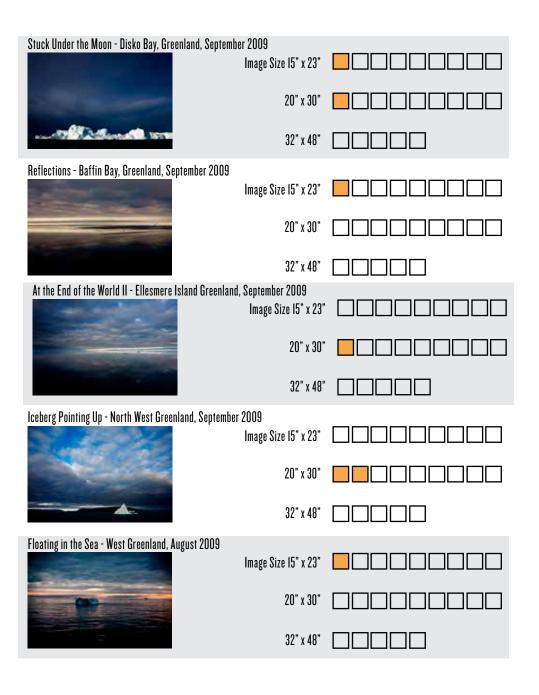

#### THIS OTHER WORLD SERIES

#### THIS OTHER WORLD SERIES

Lost at Sea - West Greenland, August 2009

| Image Size 15" x 23" |  |
|----------------------|--|
| 20" x 30"            |  |
| 32" x 48"            |  |
| Image Size 15" x 23" |  |
| 20" x 30"            |  |
| 32" x 48"            |  |