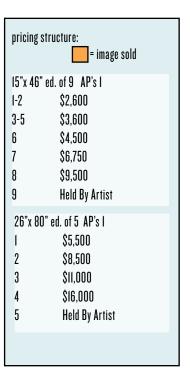

#### THE LAST ICEBERG SERIES

| pricing st           | ructure:<br>= image sold        |
|----------------------|---------------------------------|
| 15"x 23" e           | d. of 9 AP's 2                  |
| 1-2                  | \$1,100                         |
| 3-5                  | \$1,900                         |
| 6-7                  | \$3,200                         |
| 8                    | \$5,500                         |
| 9                    | Held by Artist                  |
|                      | •                               |
|                      | ed. of 9 AP's 2                 |
| 1-2                  | \$1,700                         |
| 3-5                  | \$2,800                         |
| 6-7                  | \$4,500                         |
| 8                    | \$8,500                         |
| 9                    | Held by Artist                  |
| 32"x 48"             | ed. of 5 AP's 2                 |
| 1                    | \$5,500                         |
| 2                    | \$8,500                         |
| 3                    | \$11,000                        |
| 4                    | \$16,000                        |
| 5                    | Held by Artist                  |
| 8"v 25" ed           | of 9 AP's I                     |
| 1-2                  | \$1,100                         |
| 3-5                  | \$1,900                         |
| 6-7                  | \$3,200                         |
| 8                    | \$5,500                         |
| 9                    | Held By Artist                  |
| 90" <sub>V</sub> 90" | ed. of 9 AP's I                 |
| 20 x 20<br>  1-2     | \$3,500                         |
| 3-4                  | \$4,000                         |
| 5 5                  | \$4,500<br>\$4,500              |
| 6                    | \$5,500                         |
| 7                    | \$6,750<br>\$6,750              |
| 8                    | \$0,730<br>\$8,500              |
| 0                    | <b>0,000</b><br>Παίλ Π., Αντίατ |