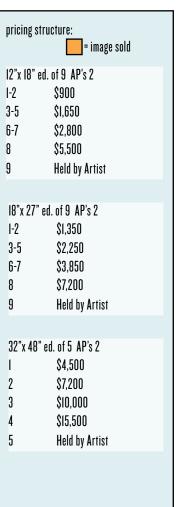

## CAMILLE SEAMAN PHOTOGRA<u>PHY</u>

| 12"x 18" ed. of 9 AP's 2 |                    |  |
|--------------------------|--------------------|--|
| 1-2                      | \$900              |  |
| 3-5                      | \$1,650            |  |
| 6-7                      | \$2,800            |  |
| 8                        | \$5,500            |  |
| 9                        | Held by Artist     |  |
|                          |                    |  |
| 18"x 27                  | ed. of 9 AP's 2    |  |
| 1-2                      | \$1,350            |  |
| 3-5                      | \$2,250            |  |
| 6-7                      | \$3,850            |  |
| 8                        | \$7,200            |  |
| 9                        | Held by Artist     |  |
|                          |                    |  |
|                          | 3" ed. of 5 AP's 2 |  |
| 1                        | \$4,500            |  |
| 2                        | \$7,200            |  |
| 3                        | \$10,000           |  |
| 4                        | \$15,500           |  |
| 5                        | Held by Artist     |  |
|                          |                    |  |
|                          |                    |  |
|                          |                    |  |