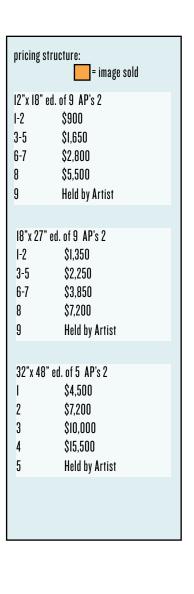

## CAMILLE SEAMAN PHOTOGRA<u>PHY</u>

| 12"x 18" ed. of 9 AP's 2 |                    |  |
|--------------------------|--------------------|--|
| 1-2                      | \$900              |  |
| 3-5                      | \$1,650            |  |
| 6-7                      | \$2,800            |  |
| 8                        | \$5,500            |  |
| 9                        | Held by Artist     |  |
|                          |                    |  |
| 18"x 27                  | ed. of 9 AP's 2    |  |
| 1-2                      | \$1,350            |  |
| 3-5                      | \$2,250            |  |
| 6-7                      | \$3,850            |  |
| 8                        | \$7,200            |  |
| 9                        | Held by Artist     |  |
|                          |                    |  |
|                          | 3" ed. of 5 AP's 2 |  |
| 1                        | \$4,500            |  |
| 2                        | \$7,200            |  |
| 3                        | \$10,000           |  |
| 4                        | \$15,500           |  |
| 5                        | Held by Artist     |  |
|                          |                    |  |
|                          |                    |  |
|                          |                    |  |