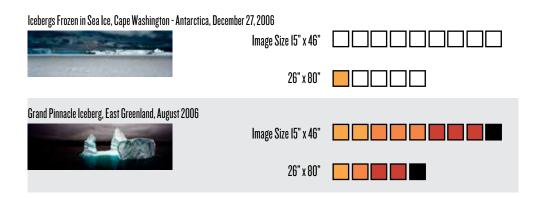

| Complex Iceberg, Errera Channel, Antarctic Peninsula,  | December 2007<br>Image Size 15" x 46"<br>26" x 80" |  |
|--------------------------------------------------------|----------------------------------------------------|--|
| Iceberg & Glacier, Antarctic Peninsula, December 2007  |                                                    |  |
| Grand Pinnacle Iceberg III, East Greenland, August 200 | 06<br>Image Size  15" x 46"<br>26" x 80"           |  |