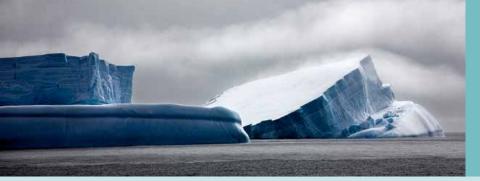

## THE LAST ICEBERG SERIES III

LAST ICEBERG SER. III:

| Stranded Icebergs Detail II, Cape Bird, Antarctica, Dec | ember 25 2006<br>Image Size 15" x 23"<br>20" x 30"<br>32" x 48" |  |
|---------------------------------------------------------|-----------------------------------------------------------------|--|
| Sea Ice Remnant, Svalbard, July 17, 2008                | Image Size 15" x 23"<br>20" x 30"<br>32" x 48"                  |  |
| Blue Underside Revealed Detail, Svalbard, July 5, 2010  | Image Size 15" x 23"<br>20" x 30"<br>32" x 48"                  |  |
| Blue Underside Revealed Detail II, Svalbard, July 5, 20 | 10<br>Image Size 15" x 23"<br>20" x 30"<br>32" x 48"            |  |
| Blue Underside Revealed II, Svalbard, July 5, 2010      | Image Size 15" x 23"<br>20" x 30"<br>32" x 48"                  |  |