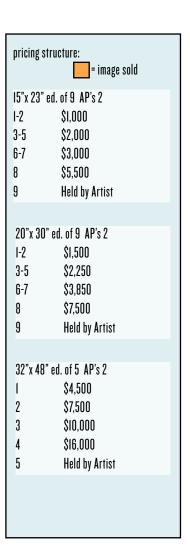

#### THE LAST ICEBERG SERIES III

WWW.CAMILLESEAMAN.COM

| pricing s | tructure:<br>= image sold |  |
|-----------|---------------------------|--|
| 15"x 23"  | ed. of 9 AP's 2           |  |
| 1-2       | \$1,000                   |  |
| 3-5       | \$2,000                   |  |
| 6-7       | \$3,000                   |  |
| 8         | \$5,500                   |  |
| 9         | Held by Artist            |  |
|           |                           |  |
| 20"x 30   | " ed. of 9 AP's 2         |  |
| 1-2       | \$1,500                   |  |
| 3-5       | \$2,250                   |  |
| 6-7       | \$3,850                   |  |
| 8         | \$7,500                   |  |
| 9         | Held by Artist            |  |
|           |                           |  |
| 32"x 48   | " ed. of 5 AP's 2         |  |
| 1         | \$4,500                   |  |
| 2         | \$7,500                   |  |
| 3         | \$10,000                  |  |
| 4         | \$16,000                  |  |
| 5         | Held by Artist            |  |
|           |                           |  |
|           |                           |  |
|           |                           |  |