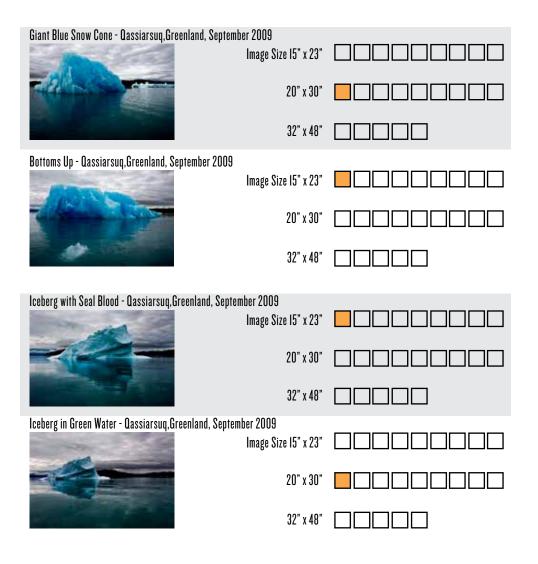

#### THIS OTHER WORLD SERIES

Lost at Sea - West Greenland, August 2009

| Image Size 15" x 23" |  |
|----------------------|--|
| 20" x 30"            |  |
| 32" x 48"            |  |
| Image Size 15" x 23" |  |
| 20" x 30"            |  |
| 32" x 48"            |  |