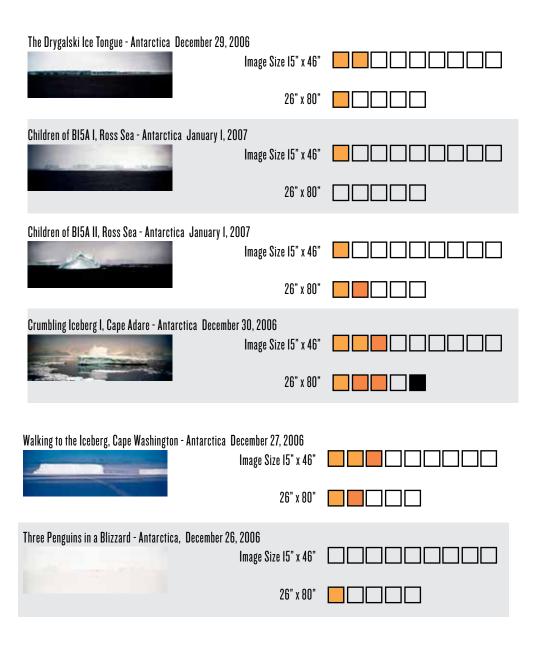

| Complex Iceberg, Errera Channel, Antarctic Peninsula,  | December 2007<br>Image Size 15" x 46"<br>26" x 80" |  |
|--------------------------------------------------------|----------------------------------------------------|--|
| Iceberg & Glacier, Antarctic Peninsula, December 2007  |                                                    |  |
| Grand Pinnacle Iceberg III, East Greenland, August 200 | 06<br>Image Size  15" x 46"<br>26" x 80"           |  |