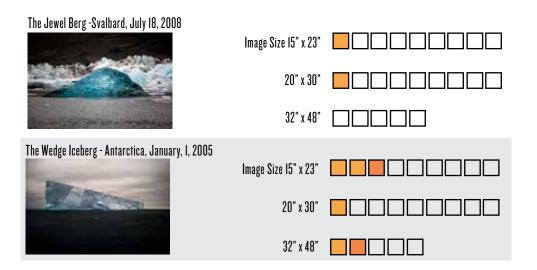

#### THE LAST ICEBERG SERIES III

WWW.CAMILLESEAMAN.COM

| pricing s | tructure:<br>= image sold |  |
|-----------|---------------------------|--|
| 15"x 23"  | ed. of 9 AP's 2           |  |
| 1-2       | \$1,000                   |  |
| 3-5       | \$2,000                   |  |
| 6-7       | \$3,000                   |  |
| 8         | \$5,500                   |  |
| 9         | Held by Artist            |  |
|           |                           |  |
| 20"x 30   | " ed. of 9 AP's 2         |  |
| 1-2       | \$1,500                   |  |
| 3-5       | \$2,250                   |  |
| 6-7       | \$3,850                   |  |
| 8         | \$7,500                   |  |
| 9         | Held by Artist            |  |
|           |                           |  |
| 32"x 48   | " ed. of 5 AP's 2         |  |
| 1         | \$4,500                   |  |
| 2         | \$7,500                   |  |
| 3         | \$10,000                  |  |
| 4         | \$16,000                  |  |
| 5         | Held by Artist            |  |
|           |                           |  |
|           |                           |  |
|           |                           |  |