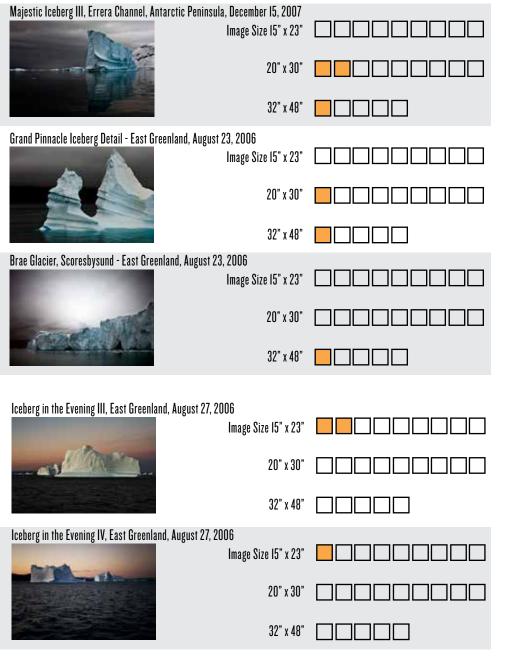

#### THE LAST ICEBERG SERIES III

WWW.CAMILLESEAMAN.COM

| pricing s | tructure:<br>= image sold |  |
|-----------|---------------------------|--|
| 15"x 23"  | ed. of 9 AP's 2           |  |
| 1-2       | \$1,000                   |  |
| 3-5       | \$2,000                   |  |
| 6-7       | \$3,000                   |  |
| 8         | \$5,500                   |  |
| 9         | Held by Artist            |  |
|           |                           |  |
| 20"x 30   | " ed. of 9 AP's 2         |  |
| 1-2       | \$1,500                   |  |
| 3-5       | \$2,250                   |  |
| 6-7       | \$3,850                   |  |
| 8         | \$7,500                   |  |
| 9         | Held by Artist            |  |
|           |                           |  |
| 32"x 48   | " ed. of 5 AP's 2         |  |
| 1         | \$4,500                   |  |
| 2         | \$7,500                   |  |
| 3         | \$10,000                  |  |
| 4         | \$16,000                  |  |
| 5         | Held by Artist            |  |
|           |                           |  |
|           |                           |  |
|           |                           |  |