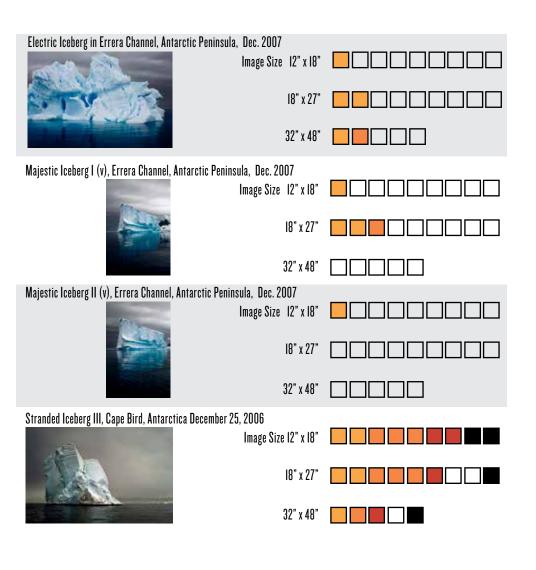

## CAMILLE SEAMAN PHOTOGRA<u>PHY</u>

| Sun Dimpled Iceberg in Errera Channel - Antar   | ctic Peninsula, December 2007<br>Image Size 12" x 18"<br>18" x 27" |    |
|-------------------------------------------------|--------------------------------------------------------------------|----|
|                                                 | 32" x 48"                                                          |    |
| Bergy Bits in Errera Channel, Errera Channel, A | Antarctic Peninsula, Dec. 2007<br>Image Size 12" x 18"             |    |
|                                                 | 18" x 27"                                                          |    |
| AND MAKEN                                       | 32" x 48"                                                          |    |
| Bergy Bits in Errera Channel(v), Errera Channe  | el. Antarctic Peninsula. Dec. 201                                  | 17 |
|                                                 | Image Size 12" x 18"                                               |    |
|                                                 | 18" x 27"                                                          |    |
|                                                 | 32" x 48"                                                          |    |
| Bergy Bits Jammed Up in Errera Channel, Anta    | rctic Peninsula, Dec. 2007                                         |    |
| 10000                                           | Image Size 12" x 18"                                               |    |
|                                                 | 18" x 27"                                                          |    |
|                                                 | 32" x 48"                                                          |    |
| Bergy Bits Jammed Up in Errera Channel(v), A    | ntarctic Peninsula. Dec. 2007                                      |    |
|                                                 | Image Size 12" x 18"                                               |    |
|                                                 | 18" x 27"                                                          |    |
|                                                 | 32" x 48"                                                          |    |