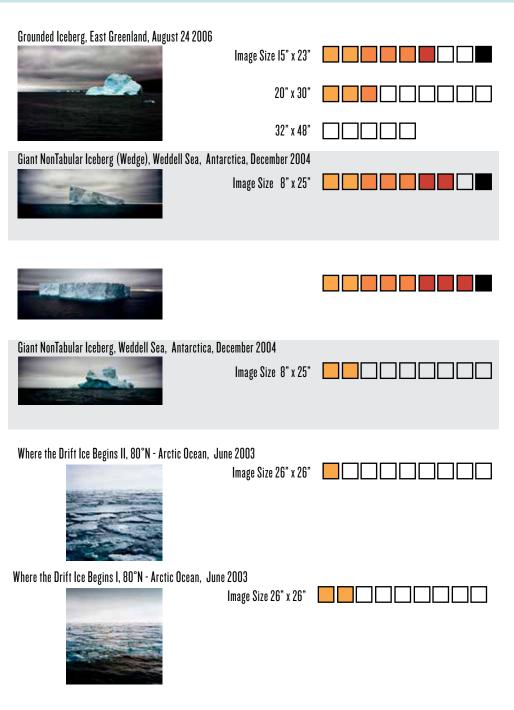

#### THE LAST ICEBERG SERIES

| pricing st           | ructure:<br>= image sold        |
|----------------------|---------------------------------|
| 15"x 23" e           | d. of 9 AP's 2                  |
| 1-2                  | \$1,100                         |
| 3-5                  | \$1,900                         |
| 6-7                  | \$3,200                         |
| 8                    | \$5,500                         |
| 9                    | Held by Artist                  |
|                      | •                               |
|                      | ed. of 9 AP's 2                 |
| 1-2                  | \$1,700                         |
| 3-5                  | \$2,800                         |
| 6-7                  | \$4,500                         |
| 8                    | \$8,500                         |
| 9                    | Held by Artist                  |
| 32"x 48"             | ed. of 5 AP's 2                 |
| 1                    | \$5,500                         |
| 2                    | \$8,500                         |
| 3                    | \$11,000                        |
| 4                    | \$16,000                        |
| 5                    | Held by Artist                  |
| 8"v 25" ed           | of 9 AP's I                     |
| 1-2                  | \$1,100                         |
| 3-5                  | \$1,900                         |
| 6-7                  | \$3,200                         |
| 8                    | \$5,500                         |
| 9                    | Held By Artist                  |
| 90" <sub>V</sub> 90" | ed. of 9 AP's I                 |
| 20 x 20<br>  1-2     | \$3,500                         |
| 3-4                  | \$4,000                         |
| 5 5                  | \$4,500<br>\$4,500              |
| 6                    | \$5,500                         |
| 7                    | \$6,750<br>\$6,750              |
| 8                    | \$0,730<br>\$8,500              |
| 0                    | <b>0,000</b><br>Παίλ Π., Αντίατ |

## THE LAST ICEBERG SERIES III

LAST ICEBERG SER. III:

| Stranded Icebergs Detail II, Cape Bird, Antarctica, Dec | ember 25 2006<br>Image Size 15" x 23"<br>20" x 30"<br>32" x 48" |  |
|---------------------------------------------------------|-----------------------------------------------------------------|--|
| Sea Ice Remnant, Svalbard, July 17, 2008                | Image Size 15" x 23"<br>20" x 30"<br>32" x 48"                  |  |
| Blue Underside Revealed Detail, Svalbard, July 5, 2010  | Image Size 15" x 23"<br>20" x 30"<br>32" x 48"                  |  |
| Blue Underside Revealed Detail II, Svalbard, July 5, 20 | 10<br>Image Size 15" x 23"<br>20" x 30"<br>32" x 48"            |  |
| Blue Underside Revealed II, Svalbard, July 5, 2010      | Image Size 15" x 23"<br>20" x 30"<br>32" x 48"                  |  |