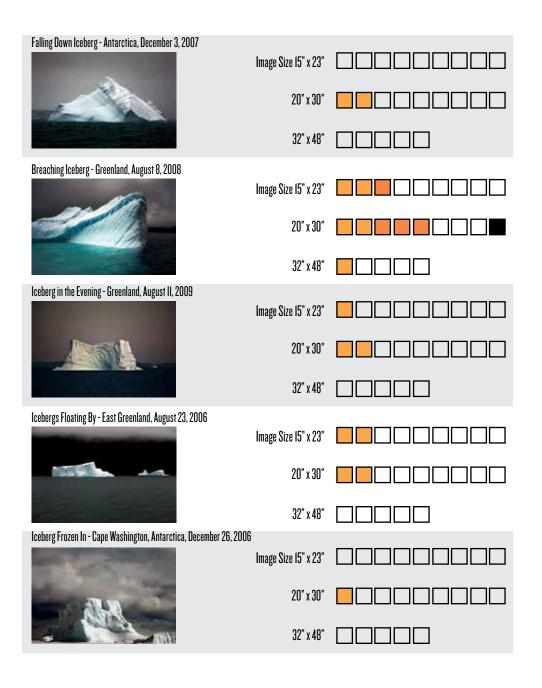

## THE LAST ICEBERG SERIES III

LAST ICEBERG SER. III:

| Stranded Icebergs Detail II, Cape Bird, Antarctica, Dec | ember 25 2006<br>Image Size 15" x 23"<br>20" x 30"<br>32" x 48" |  |
|---------------------------------------------------------|-----------------------------------------------------------------|--|
| Sea Ice Remnant, Svalbard, July 17, 2008                | Image Size 15" x 23"<br>20" x 30"<br>32" x 48"                  |  |
| Blue Underside Revealed Detail, Svalbard, July 5, 2010  | Image Size 15" x 23"<br>20" x 30"<br>32" x 48"                  |  |
| Blue Underside Revealed Detail II, Svalbard, July 5, 20 | 10<br>Image Size 15" x 23"<br>20" x 30"<br>32" x 48"            |  |
| Blue Underside Revealed II, Svalbard, July 5, 2010      | Image Size 15" x 23"<br>20" x 30"<br>32" x 48"                  |  |

#### THE LAST ICEBERG SERIES III

WWW.CAMILLESEAMAN.COM

| pricing s | tructure:<br>= image sold |  |
|-----------|---------------------------|--|
| 15"x 23"  | ed. of 9 AP's 2           |  |
| 1-2       | \$1,000                   |  |
| 3-5       | \$2,000                   |  |
| 6-7       | \$3,000                   |  |
| 8         | \$5,500                   |  |
| 9         | Held by Artist            |  |
|           |                           |  |
| 20"x 30   | " ed. of 9 AP's 2         |  |
| 1-2       | \$1,500                   |  |
| 3-5       | \$2,250                   |  |
| 6-7       | \$3,850                   |  |
| 8         | \$7,500                   |  |
| 9         | Held by Artist            |  |
|           |                           |  |
| 32"x 48   | " ed. of 5 AP's 2         |  |
| 1         | \$4,500                   |  |
| 2         | \$7,500                   |  |
| 3         | \$10,000                  |  |
| 4         | \$16,000                  |  |
| 5         | Held by Artist            |  |
|           |                           |  |
|           |                           |  |
|           |                           |  |