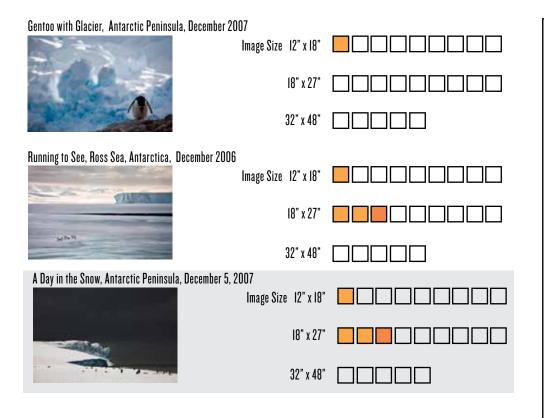

|                                                    | 15" x 34"                |  |
|                                                    | 20" x 45"                |  |
| The Shape of Things to Come - Antarctic Sound, Ar  | ntarctica, February 2010 |  |
|                                                    | Image Size 8" x 18"      |  |
|                                                    | 10" x 22"                |  |
|                                                    | 15" x 34"                |  |
|                                                    | 20" x 45"                |  |
|                                                    |                          |  |
|                                                    |                          |  |





#### A PENGUIN'S LIFE SERIES