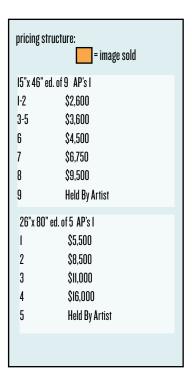

#### THE LAST ICEBERG SERIES

| pricing st           | ructure:<br>= image sold        |
|----------------------|---------------------------------|
| 15"x 23" e           | d. of 9 AP's 2                  |
| 1-2                  | \$1,100                         |
| 3-5                  | \$1,900                         |
| 6-7                  | \$3,200                         |
| 8                    | \$5,500                         |
| 9                    | Held by Artist                  |
|                      | •                               |
|                      | ed. of 9 AP's 2                 |
| 1-2                  | \$1,700                         |
| 3-5                  | \$2,800                         |
| 6-7                  | \$4,500                         |
| 8                    | \$8,500                         |
| 9                    | Held by Artist                  |
| 32"x 48"             | ed. of 5 AP's 2                 |
| 1                    | \$5,500                         |
| 2                    | \$8,500                         |
| 3                    | \$11,000                        |
| 4                    | \$16,000                        |
| 5                    | Held by Artist                  |
| 8"v 25" ed           | of 9 AP's I                     |
| 1-2                  | \$1,100                         |
| 3-5                  | \$1,900                         |
| 6-7                  | \$3,200                         |
| 8                    | \$5,500                         |
| 9                    | Held By Artist                  |
| 90" <sub>V</sub> 90" | ed. of 9 AP's I                 |
| 20 x 20<br>  1-2     | \$3,500                         |
| 3-4                  | \$4,000                         |
| 5 5                  | \$4,500<br>\$4,500              |
| 6                    | \$5,500                         |
| 7                    | \$6,750<br>\$6,750              |
| 8                    | \$0,730<br>\$8,500              |
| 0                    | <b>0,000</b><br>Παίλ Π., Αντίατ |