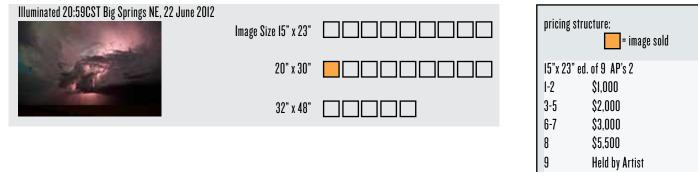

THE LOVELY MONSTER

| Hail Shaft With Hailbow 18:35CST Gurley NE, 22 June 2012<br>Image Size 15" x 23"             | pricing structure:                                               |
|----------------------------------------------------------------------------------------------|------------------------------------------------------------------|
| 20" x 30"                                                                                    | 15"x 23" ed. of 9  AP's 2<br>1-2      \$1,000<br>3-5     \$2,000 |
| 32" x 48"<br>The Lovely Monster With Wheat 19:15CST Lodgepole NE, 22 June 2012               | 6-7 \$3,000                                                      |
| Image Size 15" x 23"                                                                         | 8 \$5,500<br>9 Held by Artist                                    |
| 20" x 30"                                                                                    | 20"x 30" ed. of 9 AP's 2                                         |
| 32" x 48"                                                                                    | I-2 \$1,500<br>3-5 \$2,250                                       |
| The Lovely Monster Over the Farm 19:15CST Lodgepole NE, 22 June 2012<br>Image Size 15" x 23" | 6-7 \$3,850<br>8 \$7,500                                         |
| 20" x 30"                                                                                    | 9 Held by Artist                                                 |
| 32" x 48"                                                                                    | 32"x 48" ed. of 5 AP's 2<br>I \$4,500                            |
| Inflow Bands 19:55CST Chappell NE, 22 June 2012<br>Image Size 15" x 23"                      | 2 \$7,500<br>3 \$10,000<br>4 \$16,000                            |
| 20" x 30"                                                                                    | 5 Held by Artist                                                 |
| 32" x 48"                                                                                    |                                                                  |
| What the Dark Hides 20:47CST Big Springs NE, 22 June 2012<br>Image Size 15" x 23"            |                                                                  |
| 300                                                                                          |                                                                  |
| 20" x 30"                                                                                    |                                                                  |
| 32" x 48"                                                                                    |                                                                  |