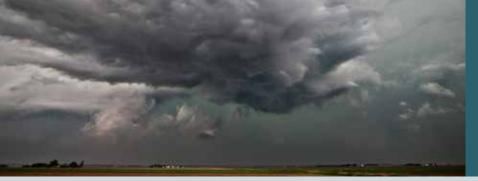

THE LOVELY MONSTER

| Hail Shaft With Hailbow 18:35CST Gurley NE, 22 June 2012<br>Image Size 15" x 23"             | pricing structure:                                               |
|----------------------------------------------------------------------------------------------|------------------------------------------------------------------|
| 20" x 30"                                                                                    | 15"x 23" ed. of 9  AP's 2<br>1-2      \$1,000<br>3-5     \$2,000 |
| 32" x 48"<br>The Lovely Monster With Wheat 19:15CST Lodgepole NE, 22 June 2012               | 6-7 \$3,000                                                      |
| Image Size 15" x 23"                                                                         | 8 \$5,500<br>9 Held by Artist                                    |
| 20" x 30"                                                                                    | 20"x 30" ed. of 9 AP's 2                                         |
| 32" x 48"                                                                                    | I-2 \$1,500<br>3-5 \$2,250                                       |
| The Lovely Monster Over the Farm 19:15CST Lodgepole NE, 22 June 2012<br>Image Size 15" x 23" | 6-7 \$3,850<br>8 \$7,500                                         |
| 20" x 30"                                                                                    | 9 Held by Artist                                                 |
| 32" x 48"                                                                                    | 32"x 48" ed. of 5 AP's 2<br>I \$4,500                            |
| Inflow Bands 19:55CST Chappell NE, 22 June 2012<br>Image Size 15" x 23"                      | 2 \$7,500<br>3 \$10,000<br>4 \$16,000                            |
| 20" x 30"                                                                                    | 5 Held by Artist                                                 |
| 32" x 48"                                                                                    |                                                                  |
| What the Dark Hides 20:47CST Big Springs NE, 22 June 2012<br>Image Size 15" x 23"            |                                                                  |
| 300                                                                                          |                                                                  |
| 20" x 30"                                                                                    |                                                                  |
| 32" x 48"                                                                                    |                                                                  |