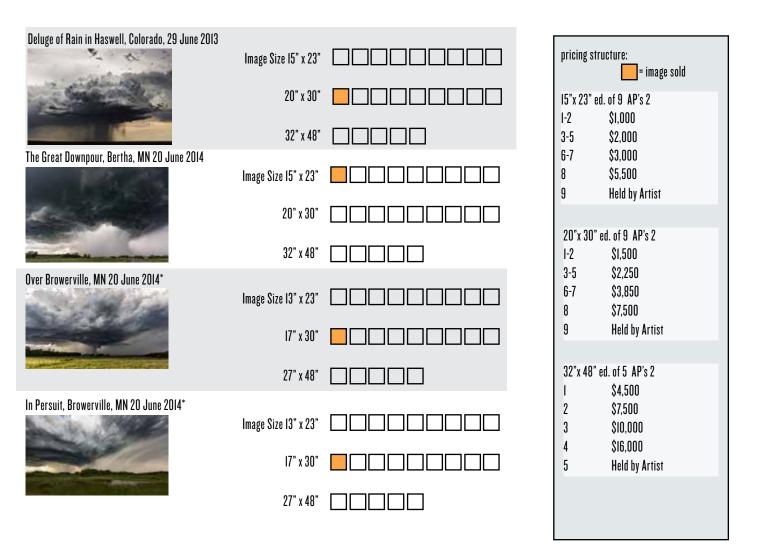

#### **BIG CLOUD SERIES IV**

**BIG CLOUD SERIES** 

|                                                                                                                                                                                                                                                                                                                                                                                                                                                                                                                                                                                                                                                                                                                                                                                                                                                                                                                                                                                                                                                                                                                                                                                                                                                                                                                                                                                                                                                                                                                                                                                                                                                                                                                                                                                                                                                                                                                                                                                                                                                                                                                                | 0.1 010.4*                          |                                                 |
|--------------------------------------------------------------------------------------------------------------------------------------------------------------------------------------------------------------------------------------------------------------------------------------------------------------------------------------------------------------------------------------------------------------------------------------------------------------------------------------------------------------------------------------------------------------------------------------------------------------------------------------------------------------------------------------------------------------------------------------------------------------------------------------------------------------------------------------------------------------------------------------------------------------------------------------------------------------------------------------------------------------------------------------------------------------------------------------------------------------------------------------------------------------------------------------------------------------------------------------------------------------------------------------------------------------------------------------------------------------------------------------------------------------------------------------------------------------------------------------------------------------------------------------------------------------------------------------------------------------------------------------------------------------------------------------------------------------------------------------------------------------------------------------------------------------------------------------------------------------------------------------------------------------------------------------------------------------------------------------------------------------------------------------------------------------------------------------------------------------------------------|-------------------------------------|-------------------------------------------------|
| Chasing a Mothership in Minnesota, Browerville, MN 2                                                                                                                                                                                                                                                                                                                                                                                                                                                                                                                                                                                                                                                                                                                                                                                                                                                                                                                                                                                                                                                                                                                                                                                                                                                                                                                                                                                                                                                                                                                                                                                                                                                                                                                                                                                                                                                                                                                                                                                                                                                                           | U June 2104<br>Image Size 13" x 23" | pricing structure:                              |
| Property in the                                                                                                                                                                                                                                                                                                                                                                                                                                                                                                                                                                                                                                                                                                                                                                                                                                                                                                                                                                                                                                                                                                                                                                                                                                                                                                                                                                                                                                                                                                                                                                                                                                                                                                                                                                                                                                                                                                                                                                                                                                                                                                                | 17" x 30"                           | 15"x 23" ed. of 9  AP's 2<br>1-2        \$1,000 |
|                                                                                                                                                                                                                                                                                                                                                                                                                                                                                                                                                                                                                                                                                                                                                                                                                                                                                                                                                                                                                                                                                                                                                                                                                                                                                                                                                                                                                                                                                                                                                                                                                                                                                                                                                                                                                                                                                                                                                                                                                                                                                                                                | 27" x 48"                           | 3-5 \$2,000<br>6-7 \$3,000                      |
| And the Sun it Shines Through, Near Crawford, TX I Ju                                                                                                                                                                                                                                                                                                                                                                                                                                                                                                                                                                                                                                                                                                                                                                                                                                                                                                                                                                                                                                                                                                                                                                                                                                                                                                                                                                                                                                                                                                                                                                                                                                                                                                                                                                                                                                                                                                                                                                                                                                                                          | une 2013<br>Image Size 15" x 23"    | 8 \$5,500<br>9 Held by Artist                   |
| and the second se                                                                                                                                                                                                                                                                                                                                                                                                                                                                                                                                                                                                                                                                                                                                                                                                                                                                                                                                                                                                                                                                                                                                                                                                                                                                                                                                                                                                                            | 20" x 30"                           | 20"x 30" ed. of 9 AP's 2                        |
|                                                                                                                                                                                                                                                                                                                                                                                                                                                                                                                                                                                                                                                                                                                                                                                                                                                                                                                                                                                                                                                                                                                                                                                                                                                                                                                                                                                                                                                                                                                                                                                                                                                                                                                                                                                                                                                                                                                                                                                                                                                                                                                                | 32" x 48"                           | I-2 \$1,500<br>3-5 \$2,250                      |
| Purple Lightning, Canadian TX, 22 June 2014                                                                                                                                                                                                                                                                                                                                                                                                                                                                                                                                                                                                                                                                                                                                                                                                                                                                                                                                                                                                                                                                                                                                                                                                                                                                                                                                                                                                                                                                                                                                                                                                                                                                                                                                                                                                                                                                                                                                                                                                                                                                                    | lmage Size 15" x 23"                | 6-7 \$3,850<br>8 \$7,500<br>9 Held by Artist    |
|                                                                                                                                                                                                                                                                                                                                                                                                                                                                                                                                                                                                                                                                                                                                                                                                                                                                                                                                                                                                                                                                                                                                                                                                                                                                                                                                                                                                                                                                                                                                                                                                                                                                                                                                                                                                                                                                                                                                                                                                                                                                                                                                | 20" x 30"                           | 32"x 48" ed. of 5 AP's 2                        |
|                                                                                                                                                                                                                                                                                                                                                                                                                                                                                                                                                                                                                                                                                                                                                                                                                                                                                                                                                                                                                                                                                                                                                                                                                                                                                                                                                                                                                                                                                                                                                                                                                                                                                                                                                                                                                                                                                                                                                                                                                                                                                                                                | 32" x 48"                           | l \$4,500<br>2 \$7,500                          |
| The Light in the Darkness, El Reno, OK 31 May 2013                                                                                                                                                                                                                                                                                                                                                                                                                                                                                                                                                                                                                                                                                                                                                                                                                                                                                                                                                                                                                                                                                                                                                                                                                                                                                                                                                                                                                                                                                                                                                                                                                                                                                                                                                                                                                                                                                                                                                                                                                                                                             | lmage Size 15" x 23"                | 3 \$10,000<br>4 \$16,000<br>5 Held by Artist    |
| and the second s | 20" x 30"                           | ,                                               |
|                                                                                                                                                                                                                                                                                                                                                                                                                                                                                                                                                                                                                                                                                                                                                                                                                                                                                                                                                                                                                                                                                                                                                                                                                                                                                                                                                                                                                                                                                                                                                                                                                                                                                                                                                                                                                                                                                                                                                                                                                                                                                                                                | 32" x 48"                           |                                                 |

\* Image is a panoramic proportion of 16:9 and follows the same price structure as other images in this series.