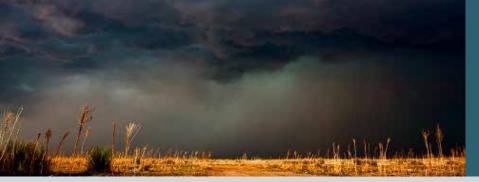

THE LOVELY MONSTER

| Hail Shaft With Hailbow 18:35CST Gurley NE, 22 June 2012<br>Image Size 15" x 23"             | pricing structure:                                               |
|----------------------------------------------------------------------------------------------|------------------------------------------------------------------|
| 20" x 30"                                                                                    | 15"x 23" ed. of 9  AP's 2<br>1-2      \$1,000<br>3-5     \$2,000 |
| 32" x 48"<br>The Lovely Monster With Wheat 19:15CST Lodgepole NE, 22 June 2012               | 6-7 \$3,000                                                      |
| Image Size 15" x 23"                                                                         | 8 \$5,500<br>9 Held by Artist                                    |
| 20" x 30"                                                                                    | 20"x 30" ed. of 9 AP's 2                                         |
| 32" x 48"                                                                                    | I-2 \$1,500<br>3-5 \$2,250                                       |
| The Lovely Monster Over the Farm 19:15CST Lodgepole NE, 22 June 2012<br>Image Size 15" x 23" | 6-7 \$3,850<br>8 \$7,500                                         |
| 20" x 30"                                                                                    | 9 Held by Artist                                                 |
| 32" x 48"                                                                                    | 32"x 48" ed. of 5 AP's 2<br>I \$4,500                            |
| Inflow Bands 19:55CST Chappell NE, 22 June 2012<br>Image Size 15" x 23"                      | 2 \$7,500<br>3 \$10,000<br>4 \$16,000                            |
| 20" x 30"                                                                                    | 5 Held by Artist                                                 |
| 32" x 48"                                                                                    |                                                                  |
| What the Dark Hides 20:47CST Big Springs NE, 22 June 2012<br>Image Size 15" x 23"            |                                                                  |
| 300                                                                                          |                                                                  |
| 20" x 30"                                                                                    |                                                                  |
| 32" x 48"                                                                                    |                                                                  |