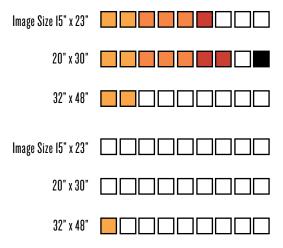

THE LOVELY MONSTER

| Hail Shaft With Hailbow 18:35CST Gurley NE, 22 June 2012<br>Image Size 15" x 23"             | pricing structure:                                               |
|----------------------------------------------------------------------------------------------|------------------------------------------------------------------|
| 20" x 30"                                                                                    | 15"x 23" ed. of 9  AP's 2<br>1-2      \$1,000<br>3-5     \$2,000 |
| 32" x 48"<br>The Lovely Monster With Wheat 19:15CST Lodgepole NE, 22 June 2012               | 6-7 \$3,000                                                      |
| Image Size 15" x 23"                                                                         | 8 \$5,500<br>9 Held by Artist                                    |
| 20" x 30"                                                                                    | 20"x 30" ed. of 9 AP's 2                                         |
| 32" x 48"                                                                                    | I-2 \$1,500<br>3-5 \$2,250                                       |
| The Lovely Monster Over the Farm 19:15CST Lodgepole NE, 22 June 2012<br>Image Size 15" x 23" | 6-7 \$3,850<br>8 \$7,500                                         |
| 20" x 30"                                                                                    | 9 Held by Artist                                                 |
| 32" x 48"                                                                                    | 32"x 48" ed. of 5 AP's 2<br>I \$4,500                            |
| Inflow Bands 19:55CST Chappell NE, 22 June 2012<br>Image Size 15" x 23"                      | 2 \$7,500<br>3 \$10,000<br>4 \$16,000                            |
| 20" x 30"                                                                                    | 5 Held by Artist                                                 |
| 32" x 48"                                                                                    |                                                                  |
| What the Dark Hides 20:47CST Big Springs NE, 22 June 2012<br>Image Size 15" x 23"            |                                                                  |
| 300                                                                                          |                                                                  |
| 20" x 30"                                                                                    |                                                                  |
| 32" x 48"                                                                                    |                                                                  |